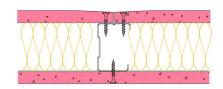

## 50-K-55(50) - SPEEDLINE System Data Sheet - Version V1 (24-10-23)

SPEEDLINE 50mm 'C' Stud Partition @600mm Ctrs, with Knauf 12.5mm Fire Panel each side, 50mm **APR** 

## System Performance Breakdown

Fire Resistance:

BS476 Part 22:1987:

Test Ref & Date or Applied Ref & Report:

Max Height:

Thickness:

Duty Grade: BS 5234: Part 2:1992:

Sound Insulation:

30/30 Minutes (Integrity/Insulation).

BTC 17436F - BRE Report P102396-1011B

Refer to Speedline Specification Clause 77 mm. (At Base Track, Excluding Finishes)

Medium - Annexes A-F

42 RwdB, Date Tested or Assessed Against - 50-K-51(50)