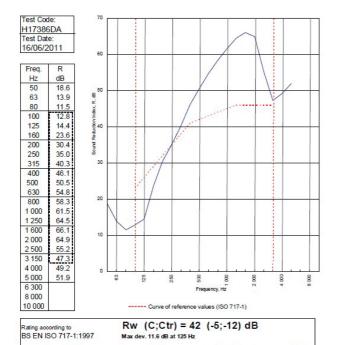

30/30 Minutes (Integrity/Insulation).

BTC 17436F - BRE Report P102396-1011B

Refer to Speedline Specification Clause 77 mm. (At Base Track, Excluding Finishes)

Medium - Annexes A-F

42 RwdB, Date Tested or Assessed Against - 50-K-51(50)

C<sub>50-3150</sub>= -6 dB

Cv 50.3150= -15 dB

TESTED AT ONE OF THE UKAS ACCREDITED LABORATORIES BELOW B.T.C (H-Ref on Graph) B.R.E AIRO S.R.L

Customer: Metsec plc Hepsec Division

BTC 17408A: Page 9 of 11

easurement results obtained by

n engineering method:

C<sub>100-5000</sub>= -4 dB

Cy. 100-5000 - 12 dB

C<sub>50-5000</sub>= -5 dB

Cx 505000 = -15 dB